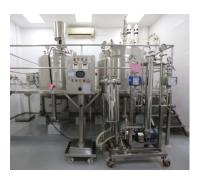

### Manufacturing Capabilities

- GMP facility in Turbhe, Navi Mumbai, India
- 4.500 liters total reactor volume
- 200 liters reaction vessels for solid phase synthesis
- Up to 2,000 liters tanks for synthetic modifications and downstream processing
- 14 individual production lines capable of operating simultaneously
- 11 downstream processing lines (HPLC purification, reverse osmosis, filtration)
- Successfully scaled-up over 12 peptide APIs for commercial supplies
- A site expansion that will triple capacity of the manufacturing plant is underway