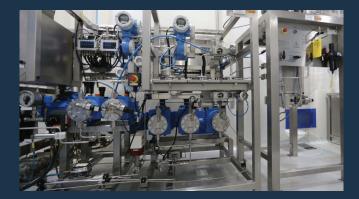

### Manufacturing Capabilities

- GMP facility in Turbhe, Navi Mumbai, India
- 4.500 liters total reactor volume
- 200 liters reaction vessels for solid phase synthesis
- Up to 2,000 liters tanks for synthetic modifications and downstream processing
- 14 individual production lines capable of operating simultaneously
- 11 downstream processing lines (HPLC purification, reverse osmosis, filtration)
- Successfully scaled-up over 12 peptide APIs for commercial supplies
- A site expansion that will triple capacity of the manufacturing plant is underway