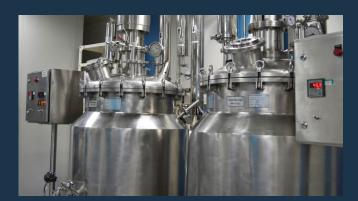

### Manufacturing Capabilities

- GMP facility in Turbhe, Navi Mumbai, India
- 4.500 liters total reactor volume
- 200 liters reaction vessels for solid phase synthesis
- Up to 2,000 liters tanks for synthetic modifications and downstream processing
- 14 individual production lines capable of operating simultaneously
- 11 downstream processing lines (HPLC purification, reverse osmosis, filtration)
- Successfully scaled-up over 12 peptide APIs for commercial supplies
- A site expansion that will triple capacity of the manufacturing plant is underway